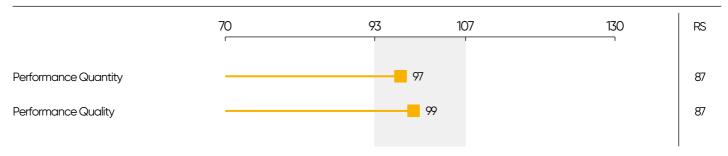

26 | 35 | 0 |

Processing time: 0:31





# ABILITY PROFILE

ID: 8020







### OCCUPATIONAL INTEREST PROFILE

ID: 8020

### **WORKING PLACE**







### OCCUPATIONAL INTEREST PROFILE

ID: 8020

### **AREAS OF INTEREST**





### SALES STYLE

ID: 8020

### PREFERRED SALES STRATEGY TOTAL



#### **SALES KNOW-HOW TOTAL**

(Classical Salesperson, Hardseller, Consultant)







### SALES STYLE

ID: 8020

### **SALES STRATEGY IN PHASES**



Social Desirability: 2





### MANAGEMENT ANALYSIS

ID: 8020

#### **MANAGEMENT METHOD**



#### **MANAGEMENT STYLE**



#### **MANAGEMENT ANALYSIS IN DETAIL**

#### **Self Management**



#### **Team Management**



#### **Company Management**







### PERFORMANCE AND CONCENTRATION

ID: 8020

### within 6 intervals of 30 seconds each (3 minutes total)





### Error analysis in detail

|                                           | Phase 1 | Phase 2 | Phase 3 | Phase 4 | Phase 5 | Phase 6 | total |
|-------------------------------------------|---------|---------|---------|---------|---------|---------|-------|
| number of processed tasks                 | 13      | 15      | 14      | 16      | 14      | 15      | 87    |
| number of errors                          | 0       | 0       | 0       | 0       | 0       | 0       | 0     |
| number of errors "pair"<br>(omission)     | 0       | 0       | 0       | 0       | 0       | 0       | 0     |
| number of errors "no pair"<br>(confusion) | 0       | 0       | 0       | 0       | 0       | 0       | 0     |
| percentage of errors                      | 0       | 0       | 0       | 0