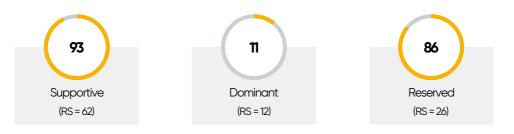

|
| New contacts          |   |   |   |   |   |   |   | _ |   |    |                    |





ID: 8020

### **Potentials**



### **Response distribution**

| ** | +  | -   |    | ? |
|----|----|-----|----|---|
| 35 | 92 | 126 | 35 | 0 |

Processing time: 0:31





# ABILITY PROFILE

ID: 8020







### OCCUPATIONAL INTEREST PROFILE

ID: 8020

### **WORKING PLACE**







### OCCUPATIONAL INTEREST PROFILE

ID: 8020

### **AREAS OF INTEREST**





### SALES STYLE

ID: 8020

### PREFERRED SALES STRATEGY TOTAL



#### **SALES KNOW-HOW TOTAL**

(Classical Salesperson, Hardseller, Consultant)







### SALES STYLE

ID: 8020

### **SALES STRATEGY IN PHASES**



Social Desirability: 2





### MANAGEMENT ANALYSIS

ID: 8020

#### **MANAGEMENT METHOD**



#### **MANAGEMENT STYLE**



#### **MANAGEMENT ANALYSIS IN DETAIL**

#### **Self Management**



#### **Team Management**



#### **Company Management**







### PERFORMANCE AND CONCENTRATION

ID: 8020

### within 6 intervals of 30 seconds each (3 minutes total)





### Error analysis in detail

|                                           | Phase 1 | Phase 2 | Phase 3 | Phase 4 | Phase 5 | Phase 6 | total |
|-------------------------------------------|---------|---------|---------|---------|---------|---------|-------|
| number of processed tasks                 | 13      | 15      | 14      | 16      | 14      | 15      | 87    |
| number of errors                          | 0       | 0       | 0       | 0       | 0       | 0       | 0     |
| number of errors "pair"<br>(omission)     | 0       | 0       | 0