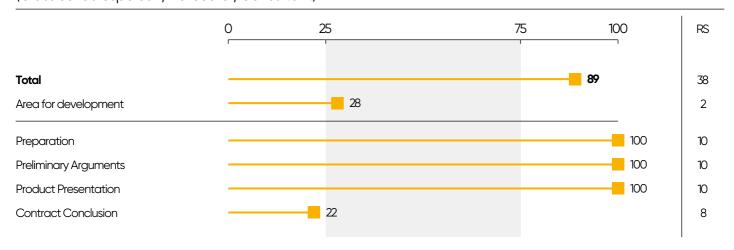

|    |                    |
| Self-image            |   |   |   |   |   | - |   |   |   |    |                    |
| Close contacts        |   |   |   |   | _ | - |   |   |   |    |                    |
| New contacts          |   |   |   |   |   |   |   | _ |   |    |                    |





ID: 8020

### **Potentials**



### **Response distribution**

| ** | +  | -   |    | ? |
|----|----|-----|----|---|
| 35 | 92 | 126 | 35 | 0 |

Processing time: 0:31





# ABILITY PROFILE

ID: 8020







### OCCUPATIONAL INTEREST PROFILE

ID: 8020

### **WORKING PLACE**







### OCCUPATIONAL INTEREST PROFILE

ID: 8020

### **AREAS OF INTEREST**





### SALES STYLE

ID: 8020

### PREFERRED SALES STRATEGY TOTAL



#### **SALES KNOW-HOW TOTAL**

(Classical Salesperson, Hardseller, Consultant)







### SALES STYLE

ID: 8020

### **SALES STRATEGY IN PHASES**



Social Desirability: 2





### MANAGEMENT ANALYSIS

ID: 8020

#### **MANAGEMENT METHOD**



#### **MANAGEMENT STYLE**



#### **MANAGEMENT ANALYSIS IN DETAIL**

#### **Self Management**



#### **Team Management**



#### **Company Management**







### PERFORMANCE AND CONCENTRATION

ID: 8020

### within 6 intervals of 30 seconds each (3 minutes total)





### Error analysis in detail

|                                           | Phase 1 | Phase 2 | Phase 3 | Phase 4 | Phase 5 | Phase 6 | total |
|-------------------------------------------|---------|---------|---------|---------|---------|---------|-------|
| number of processed tasks                 | 13      | 15      | 14      | 16      | 14      | 15      | 87