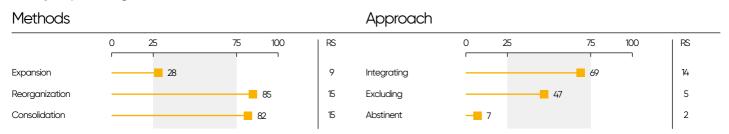

tentials**



### **Response distribution**

| ** | +  | -   |    | ? |
|----|----|-----|----|---|
| 35 | 92 | 126 | 35 | 0 |

Processing time: 0:31





# ABILITY PROFILE

ID: 8020







### OCCUPATIONAL INTEREST PROFILE

ID: 8020

### **WORKING PLACE**







### OCCUPATIONAL INTEREST PROFILE

ID: 8020

### **AREAS OF INTEREST**





### SALES STYLE

ID: 8020

### PREFERRED SALES STRATEGY TOTAL



#### **SALES KNOW-HOW TOTAL**

(Classical Salesperson, Hardseller, Consultant)







### SALES STYLE

ID: 8020

### **SALES STRATEGY IN PHASES**



Social Desirability: 2





### MANAGEMENT ANALYSIS

ID: 8020

#### **MANAGEMENT METHOD**



#### **MANAGEMENT STYLE**



#### **MANAGEMENT ANALYSIS IN DETAIL**

#### **Self Management**



#### **Team Management**



#### **Company Management**







### PERFORMANCE AND CONCENTRATION

ID: 8020

### within 6 intervals of 30 seconds each (3 minutes total)





### Error analysis in detail

|                                           | Phase 1 | Phase 2 | Phase 3 | Phase 4 | Phase 5 | Phase 6 | total |
|-------------------------------------------|---------|---------|---------|---------|---------|---------|-------|
| number of processed tasks                 | 13      | 15      | 14      | 16      | 14      | 15      | 87    |
| number of errors                          | 0       | 0       | 0       | 0       | 0       | 0       | 0     |
| number of errors "pair"<br>(omission)     | 0       | 0       | 0       | 0       | 0       | 0       | 0     |
| number of errors "no pair"<br>(confusion) | 0       | 0       | 0       | 0