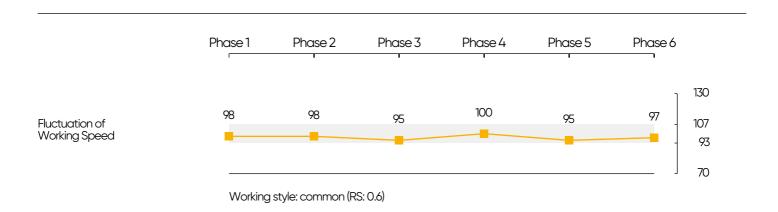

### PERFORMANCE AND CONCENTRATION

ID: 8020

### within 6 intervals of 30 seconds each (3 minutes total)