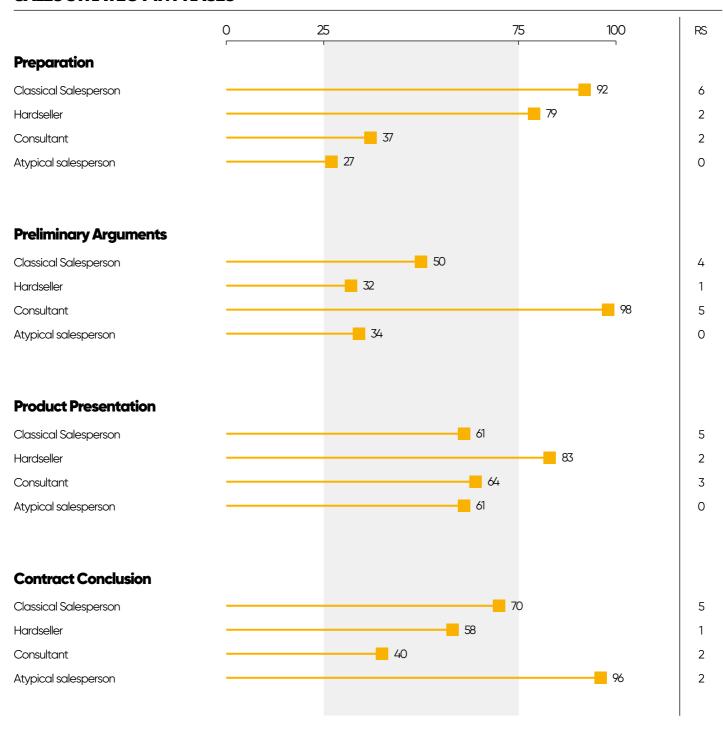

|   | - |   |   |   |    |                    |
| Close contacts        |   |   |   |   | _ | - |   |   |   |    |                    |
| New contacts          |   |   |   |   |   |   |   | _ |   |    |                    |





ID: 8020

### **Potentials**



### **Response distribution**

| ** | +  | -   |    | ? |
|----|----|-----|----|---|
| 35 | 92 | 126 | 35 | 0 |

Processing time: 0:31





# ABILITY PROFILE

ID: 8020







### OCCUPATIONAL INTEREST PROFILE

ID: 8020

### **WORKING PLACE**







### OCCUPATIONAL INTEREST PROFILE

ID: 8020

### **AREAS OF INTEREST**





### SALES STYLE

ID: 8020

### PREFERRED SALES STRATEGY TOTAL



#### **SALES KNOW-HOW TOTAL**

(Classical Salesperson, Hardseller, Consultant)







### SALES STYLE

ID: 8020

### **SALES STRATEGY IN PHASES**



Social Desirability: 2





### MANAGEMENT ANALYSIS

ID: 8020

#### **MANAGEMENT METHOD**



#### **MANAGEMENT STYLE**



#### **MANAGEMENT ANALYSIS IN DETAIL**

#### **Self Management**



#### **Team Management**



#### **Company Management**







### PERFORMANCE AND CONCENTRATION

ID: 8020

### within 6 intervals of 30 seconds each (3 minutes total)





### Error analysis in detail

|                                           | Phase 1 | Phase 2 | Phase 3 | Phase 4 | Phase 5 | Phase 6 | total |
|-------------------------------------------|---------|---------|---------|---------|---------|---------|-------|
| number of processed tasks                 | 13      | 15      | 14      | 16      | 14      | 15      | 87    |
| number of errors                          | 0       | 0