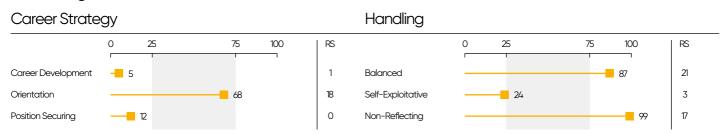

### PREFERRED SALES STRATEGY TOTAL

#### **SALES KNOW-HOW TOTAL**

(Classical Salesperson, Hardseller, Consultant)