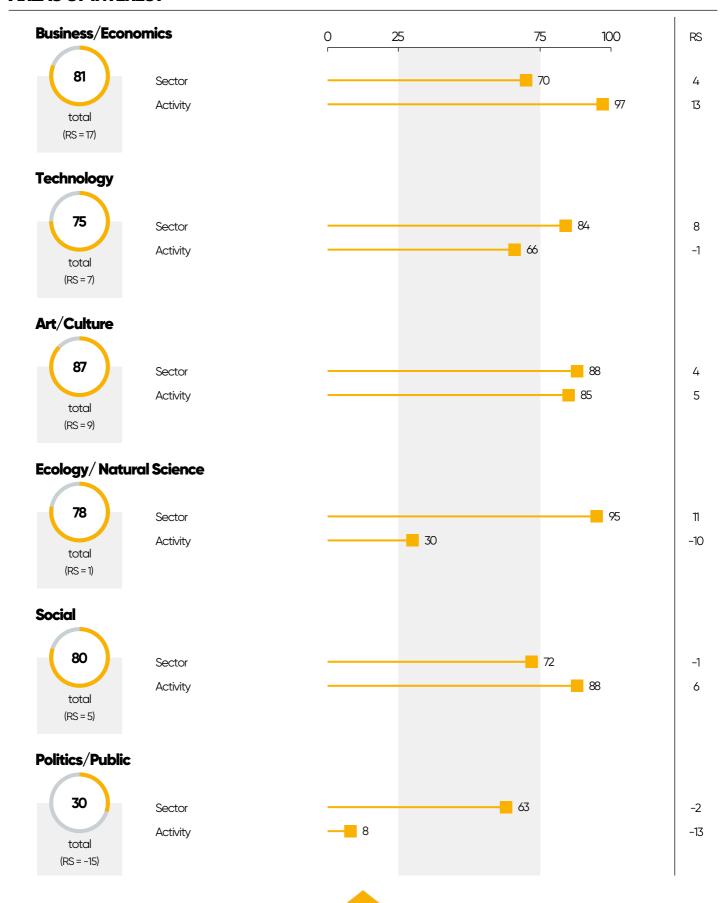

|
| Behavior              |   |   |   |   |   | - |   |   |   |    |                    |
| Mood                  |   |   |   |   |   |   | - |   |   |    |                    |
| Self-image            |   |   |   |   |   | - |   |   |   |    |                    |
| Close contacts        |   |   |   |   | _ | - |   |   |   |    |                    |
| New contacts          |   |   |   |   |   |   |   | _ |   |    |                    |





ID: 8020

### **Potentials**



### **Response distribution**

| ** | +  | -   |    | ? |
|----|----|-----|----|---|
| 35 | 92 | 126 | 35 | 0 |

Processing time: 0:31





# ABILITY PROFILE

ID: 8020







### OCCUPATIONAL INTEREST PROFILE

ID: 8020

### **WORKING PLACE**







### OCCUPATIONAL INTEREST PROFILE

ID: 8020

### **AREAS OF INTEREST**





### SALES STYLE

ID: 8020

### PREFERRED SALES STRATEGY TOTAL



#### **SALES KNOW-HOW TOTAL**

(Classical Salesperson, Hardseller, Consultant)







### SALES STYLE

ID: 8020

### **SALES STRATEGY IN PHASES**



Social Desirability: 2





### MANAGEMENT ANALYSIS

ID: 8020

#### **MANAGEMENT METHOD**



#### **MANAGEMENT STYLE**



#### **MANAGEMENT ANALYSIS IN DETAIL**

#### **Self Management**



#### **Team Management**



#### **Company Management**







### PERFORMANCE AND CONCENTRATION

ID: 8020

### within 6 intervals of 30 seconds each (3 minutes total)





### Error analysis in detail

|                                           | Phase 1 | Phase 2 | Phase 3 | Phase 4 | Phase 5 | Phase 6 | total |
|-------------------------------------------|---------|---------|---------|