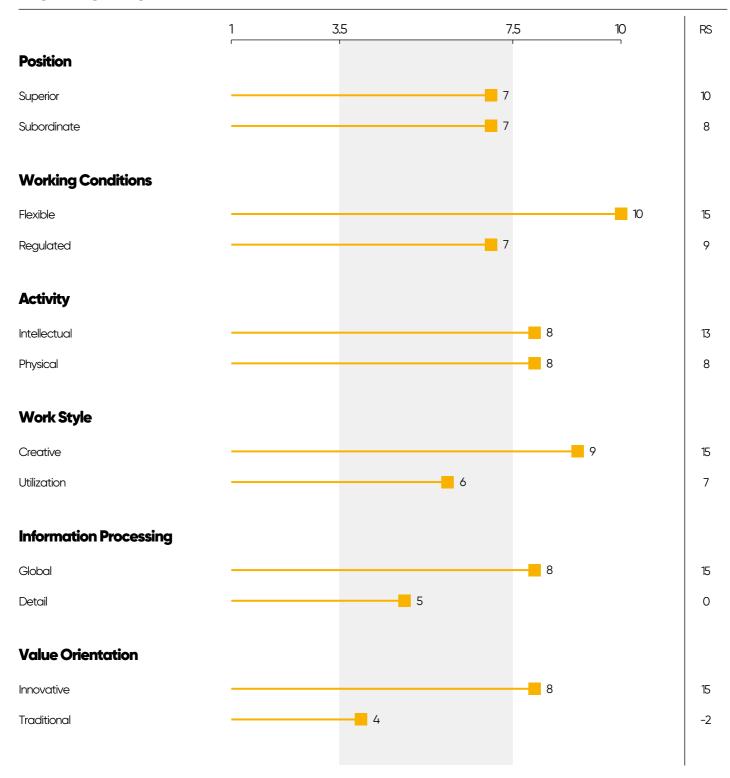

|   |   |   |   |   |   | - |   |   |    |                    |
| Behavior              |   |   |   |   |   | - |   |   |   |    |                    |
| Mood                  |   |   |   |   |   |   | - |   |   |    |                    |
| Self-image            |   |   |   |   |   | - |   |   |   |    |                    |
| Close contacts        |   |   |   |   | _ | - |   |   |   |    |                    |
| New contacts          |   |   |   |   |   |   |   | _ |   |    |                    |





ID: 8020

### **Potentials**



### **Response distribution**

| ** | +  | -   |    | ? |
|----|----|-----|----|---|
| 35 | 92 | 126 | 35 | 0 |

Processing time: 0:31





# ABILITY PROFILE

ID: 8020







### OCCUPATIONAL INTEREST PROFILE

ID: 8020

### **WORKING PLACE**







### OCCUPATIONAL INTEREST PROFILE

ID: 8020

### **AREAS OF INTEREST**





### SALES STYLE

ID: 8020

### PREFERRED SALES STRATEGY TOTAL



#### **SALES KNOW-HOW TOTAL**

(Classical Salesperson, Hardseller, Consultant)







### SALES STYLE

ID: 8020

### **SALES STRATEGY IN PHASES**



Social Desirability: 2





### MANAGEMENT ANALYSIS

ID: 8020

#### **MANAGEMENT METHOD**



#### **MANAGEMENT STYLE**



#### **MANAGEMENT ANALYSIS IN DETAIL**

#### **Self Management**



#### **Team Management**



#### **Company Management**







### PERFORMANCE AND CONCENTRATION

ID: 8020

### within 6 intervals of 30 seconds each (3 minutes total)





### Error analysis in detail

|                                           | Phase 1 | Phase 2 | Phase 3 | Phase 4 | Phase 5 | Phase 6 | total